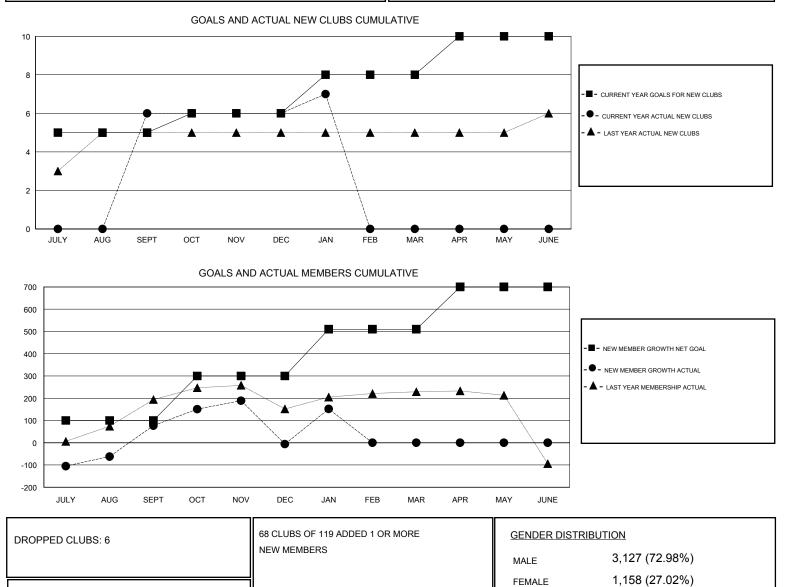

## Mahesh Pasqual GMT.

DROPPED MEMBERS

DECEASED

| GMT: Mahesh Pasqual                        |               | L         | LOCATION INDIA |                                            |                                                                |                                                              | GMT CA                                             |
|--------------------------------------------|---------------|-----------|----------------|--------------------------------------------|----------------------------------------------------------------|--------------------------------------------------------------|----------------------------------------------------|
| Clubs                                      |               |           |                | Members                                    |                                                                |                                                              |                                                    |
| RESULTS FOR 2016-2017                      |               |           |                | RESULTS FOR 2016-2017                      |                                                                |                                                              |                                                    |
| QUARTER                                    | NEW CLUB GOAL | NEW CLUBS | DROPPED CLUBS  | QUARTER                                    | NEW MEMBER GROWTH<br>NET GOAL (not reinstated<br>or transfers) | NEW MEMBER<br>GROWTH ACTUAL (not<br>reinstated or transfers) | DROPPED<br>MEMBERS ACTUAL<br>(including transfers) |
| JULY/AUG/SEPT                              | 5             | 6<br>0    | 2              | JULY/AUG/SEPT                              | 100<br>200                                                     | 329<br>173                                                   | 252<br>256                                         |
| OCT/NOV/DEC<br>JAN/FEB/MAR<br>APR/MAY/JUNE | 2             | 1<br>0    | 0              | OCT/NOV/DEC<br>JAN/FEB/MAR<br>APR/MAY/JUNE | 210<br>190                                                     | 200<br>0                                                     | 42<br>0                                            |